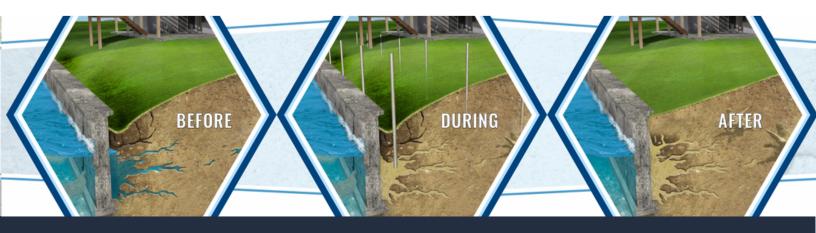

# REPAIR & PRESERVATION SEAWALL SOIL STABILIZATION

Repair and preserve your seawall with new, patent pending and eco-friendly soil stabilization material and methods from our partner, Seawall Repair Network®.

Don't ignore the warning signs! Have you seen:

- Cracks in your seawall?
- Movement in your seawall?
- Depressions or voids in soil behind your seawall?
- Rust or stains on your seawall?

Take immediate action once indications of soil instability behind the seawall become apparent.

#### INSTALL PROPRIETARY SW-RP1 REPAIR MATERIAL

- Repairs leaking and cracks in your seawall
- Stabilizes surrounding soil
  - Strengthens and repairs soil damage
  - Prevents future erosion

#### **INSTALL PROPRIETARY PRESSURE RELEASE TECH**

• Removes future water that may build up behind your seawall. Unchecked water build up causes hydrostatic pressure which can crack and damage even the strongest seawalls.

## REPAIR STRUCTURAL DAMAGE TO SEAWALL CAPS AND PANELS

• Employ high-strength epoxy and concrete repair materials. Restores strength and integrity to the structure.

#### INSTALL ADVANCED ANCHORING SYSTEM

• Retrofitted to improve on outdated and failed systems.